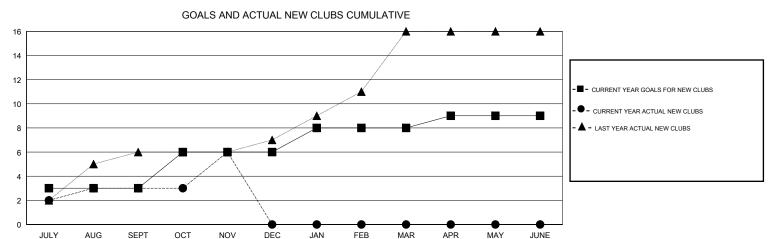

## MONTHLY MEMBERSHIP PROGRESS REPORT

## District 320 D

GMT: **LOCATION INDIA GMT CA** 





MAY



| DROPPED CLUBS: 1  DROPPED MEMBERS |     | 51 CLUBS OF 101 ADDED 1 OR MORE<br>NEW MEMBERS | GENDER DISTRIBUTION  MALE 2,672 (80.48%)  FEMALE 648 (19.52%) |  |     |
|-----------------------------------|-----|------------------------------------------------|---------------------------------------------------------------|--|-----|
| DECEASED                          | 2   | CLICK HERE FOR CUMULATIVE  MEMBERSHIP DATA     | TOTAL FAMILY UNIT MEMBERS                                     |  | 824 |
| CLUB CANCELLED                    | 10  |                                                | FAMILY MEMBERS PAYING HALF 442 DUES                           |  | 440 |
| OTHER                             | 177 |                                                |