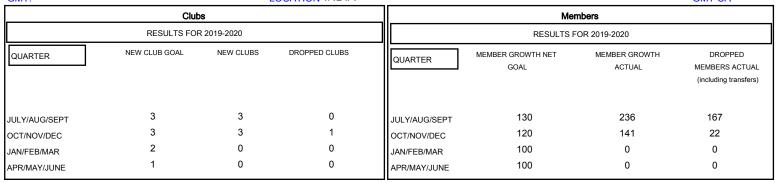

## MONTHLY MEMBERSHIP PROGRESS REPORT

## District 320 D

GMT: **LOCATION INDIA GMT CA** 





MAY



| DROPPED CLUBS: 1  DROPPED MEMBERS |     | 51 CLUBS OF 101 ADDED 1 OR MORE<br>NEW MEMBERS | GENDER DISTRIBUTION  MALE 2,672 (80.48%)  FEMALE 648 (19.52%) |  |     |
|-----------------------------------|-----|------------------------------------------------|---------------------------------------------------------------|--|-----|
| DECEASED                          | 2   | CLICK HERE FOR CUMULATIVE  MEMBERSHIP DATA     | TOTAL FAMILY UNIT MEMBERS                                     |  | 824 |
| CLUB CANCELLED                    | 10  |                                                | FAMILY MEMBERS PAYING HALF 442 DUES                           |  | 440 |
| OTHER                             | 177 |                                                |