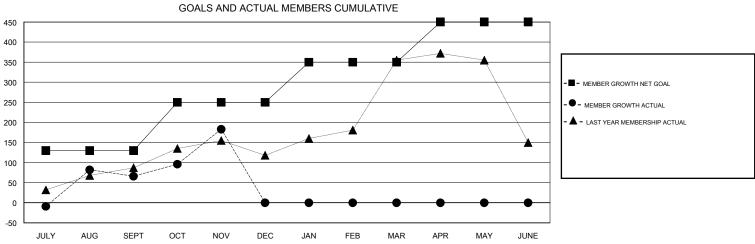

## MONTHLY MEMBERSHIP PROGRESS REPORT

## District 320 D

GMT: **LOCATION INDIA GMT CA** 





MAY



| DROPPED CLUBS: 1  DROPPED MEMBERS |     | 51 CLUBS OF 101 ADDED 1 OR MORE<br>NEW MEMBERS | GENDER DISTRIBUTION  MALE 2,672 (80.48%)  FEMALE 648 (19.52%) |  |     |
|-----------------------------------|-----|------------------------------------------------|---------------------------------------------------------------|--|-----|
| DECEASED                          | 2   | CLICK HERE FOR CUMULATIVE  MEMBERSHIP DATA     | TOTAL FAMILY UNIT MEMBERS                                     |  | 824 |
| CLUB CANCELLED                    | 10  |                                                | FAMILY MEMBERS PAYING HALF 442 DUES                           |  | 440 |
| OTHER                             | 177 |                                                |